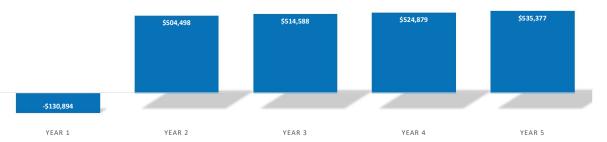

Exit Cap Rate Values

|                          | Year 1    | Year 2    | Year 3    | Year 4    | Year 5    | Year 6    | Year 7    | Year 8    | Year 9    | Year 10   |
|--------------------------|-----------|-----------|-----------|-----------|-----------|-----------|-----------|-----------|-----------|-----------|
| Net Rental Revenue       | 190,100   | 908,345   | 926,512   | 945,042   | 963,943   | 983,222   | 1,002,886 | 1,022,944 | 1,043,403 | 1,064,271 |
| Vacancy & Credit Loss    | (9,368)   | (45,264)  | (46,170)  | (47,093)  | (48,035)  | (48,995)  | (49,975)  | (50,975)  | (51,994)  | (53,034   |
| Total Effective Revenue  | 180,733   | 863,080   | 880,342   | 897,949   | 915,908   | 934,226   | 952,911   | 971,969   | 991,408   | 1,011,236 |
| Taxes                    | 33,420    | 34,089    | 34,770    | 35,466    | 36,175    | 36,899    | 37,637    | 38,389    | 39,157    | 39,940    |
| Insurance                | 33,420    | 34,089    | 34,770    | 35,466    | 36,175    | 36,899    | 37,637    | 38,389    | 39,157    | 39,940    |
| Duke Power               | 33,420    | 34,089    | 34,770    | 35,466    | 36,175    | 36,899    | 37,637    | 38,389    | 39,157    | 39,940    |
| Piedmont Natural Gas     | 33,420    | 34,089    | 34,770    | 35,466    | 36,175    | 36,899    | 37,637    | 38,389    | 39,157    | 39,940    |
| Water                    | 33,420    | 34,089    | 34,770    | 35,466    | 36,175    | 36,899    | 37,637    | 38,389    | 39,157    | 39,940    |
| Elevator                 | 33,420    | 34,089    | 34,770    | 35,466    | 36,175    | 36,899    | 37,637    | 38,389    | 39,157    | 39,940    |
| HVAC Contract            | 33,420    | 34,089    | 34,770    | 35,466    | 36,175    | 36,899    | 37,637    | 38,389    | 39,157    | 39,940    |
| Total Other OpEx         | 77,684    | 119,962   | 122,361   | 124,809   | 127,305   | 129,851   | 132,448   | 135,097   | 137,799   | 140,555   |
| Total Operating Expenses | (311,626) | (358,583) | (365,754) | (373,069) | (380,531) | (388,141) | (395,904) | (403,822) | (411,899) | (420,137  |
| Net Operating Income     | (130,894) | 504,498   | 514,588   | 524,879   | 535,377   | 546,085   | 557,006   | 568,146   | 579,509   | 591,100   |
| Cash on Cash             | -8.29%    | 20.06%    | 19.69%    | 10.34%    | 11.00%    | 0.00%     | 0.00%     | 0.00%     | 0.00%     | 0.00%     |
| DSC Ratio                |           | 2.69      | 2.61      | 1.45      | 1.48      |           |           |           |           |           |
| Debt Yield               | -3.75%    | 10.74%    | 10.70%    | 9.44%     | 10.66%    | 0.00%     | 0.00%     | 0.00%     | 0.00%     | 0.00%     |
| Return on Cost           | -2.13%    | 7.99%     | 8.15%     | 8.31%     | 8.48%     | 8.65%     | 8.82%     | 9.00%     | 9.18%     | 9.36%     |