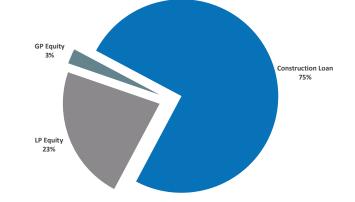

| DEVELOPMENT SOURCES |           | DEVELOPMENT USES                |           |
|---------------------|-----------|---------------------------------|-----------|
| Investor            | 1,420,801 | Land And Related Costs          | 1,500,000 |
| GP Co-Investment    | 157,867   | Hard Costs                      | 3,725,000 |
| Construction Loan   | 4,736,003 | Soft Costs                      | 397,556   |
| Mezz Loan           | -         | Interest Reserve                | 139,730   |
|                     |           | Op Deficit                      | 130,894   |
|                     |           | Other Development Costs         | 125,000   |
|                     |           | Financing Costs / Contingencies | 296,491   |
|                     |           |                                 |           |
|                     |           |                                 |           |
| TOTAL SOURCES       | 6,314,671 | TOTAL USES                      | 6,314,671 |