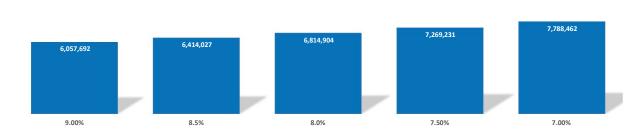

| Disposition         |            |                 |
|---------------------|------------|-----------------|
| Month of Sale       | 12/31/2023 | Month 60        |
| Sale NOI Forward 12 |            | \$<br>545,192   |
| Sale CAP Rate       |            | 7.00%           |
| Sale Amount Used    |            | \$<br>7,788,462 |
| Cost of Sale        |            | 5.00%           |